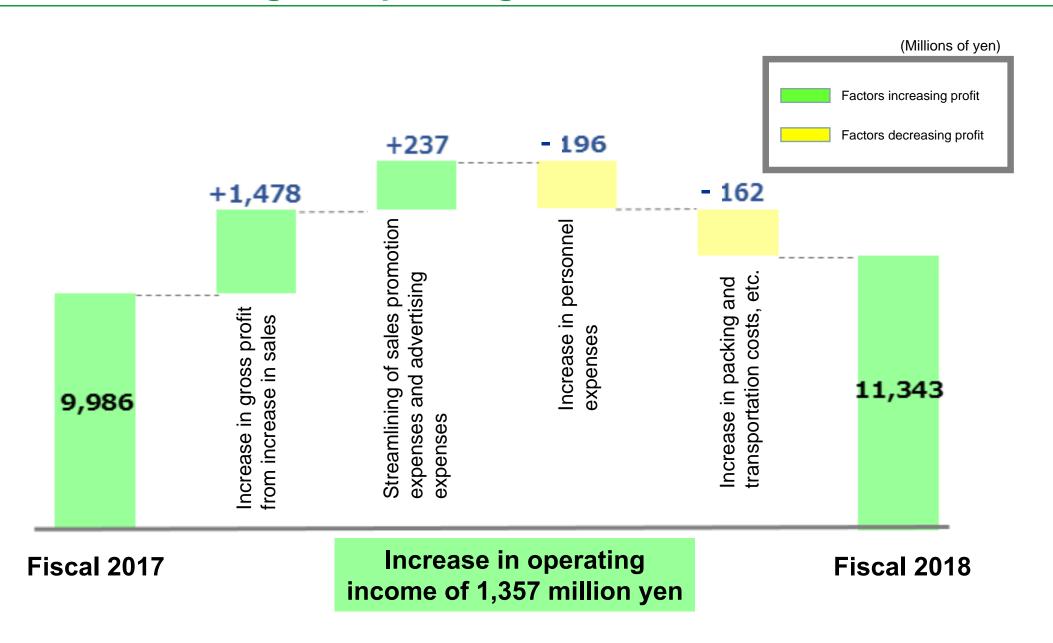

## Reasons for Change in Operating Income

Net sales, operating income, ordinary income, and net income attributable to owners of the parent all increased year on year and surpassed forecasts to achieve record highs.

|                                                            | Year ended<br>September 30, 2018 | Year ended<br>September 30, 2017 | Year-on-ye      | ear change | Earnings<br>forecast target |     |
|------------------------------------------------------------|----------------------------------|----------------------------------|-----------------|------------|-----------------------------|-----|
|                                                            | Millions of yen                  | Millions of yen                  | Millions of yen | (%)        | Millions of yen             | (%) |
| Net sales                                                  | 57,828                           | 54,473                           | 3,354           | 6.2        | 56,000                      | 3.3 |
| Cost of sales                                              | 20,588                           | 18,712                           | 1,876           | 10.0       |                             |     |
| Gross profit                                               | 37,240                           | 35,761                           | 1,478           | 4.1        |                             |     |
| SG&A                                                       | 25,896                           | 25,775                           | 121             | 0.5        |                             |     |
| Operating income                                           | 11,343                           | 9,986                            | 1,357           | 13.6       | 10,700                      | 6.0 |
| Non-operating income/expenses                              | 234                              | 305                              | (71)            | (23.3)     |                             |     |
| Ordinary income                                            | 11,577                           | 10,291                           | 1,286           | 12.5       | 10,900                      | 6.2 |
| Extraordinary income/loss                                  | 27                               | (1)                              | 29              | -          |                             |     |
| Income befores income taxes                                | 11,604                           | 10,289                           | 1,315           | 12.8       |                             |     |
| Income taxes                                               | 3,762                            | 3,211                            | 550             | 17.1       |                             |     |
| Net income attributable to owners of the parent            | 7,842                            | 7,077                            | 764             | 10.8       | 7,300                       | 7.4 |
| Cost ratio (%)                                             | 35.6                             | 34.4                             | 1.3             | -          | -                           | -   |
| Operating income margin (%)                                | 19.6                             | 18.3                             | 1.3             | -          | 19.1                        | -   |
| Ordinary income margin (%)                                 | 20.0                             | 18.9                             | 1.1             | -          | 19.5                        | -   |
| Net income attributable to owners of the parent margin (%) | 13.6                             | 13.0                             | 0.6             | -          | 13.0                        | -   |
| SG&A ratio(%)                                              | 44.8                             | 47.3                             | (2.5)           | -          | -                           | -   |
| EPS                                                        | ¥228.56                          | ¥199.64                          |                 |            |                             |     |
|                                                            |                                  |                                  |                 |            |                             |     |